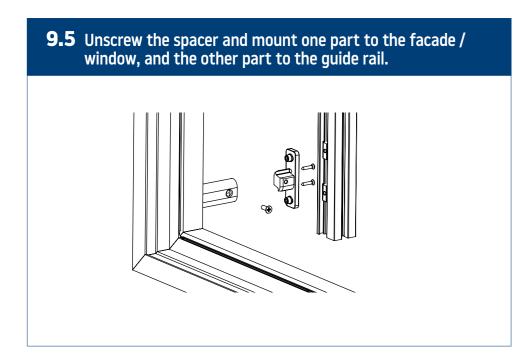

EN - 17.05.2023

## **SCREEN**

Installation instruction























## **Types of installation**





























7.8 Screw the box to the recess. ▲ If it is not possible to disassemble the tube with the fabric, connect the power supply and extend the fabric as far as possible, then protect it against damage, make holes and fasten it with screws in the designated places. ▲





























**8.8** Screw the box to the recess. A If it is not possible to disassemble the tube with the fabric, connect the power supply and extend the fabric as far as possible, then protect it against damage, make holes and fasten it with screws in the designated places.