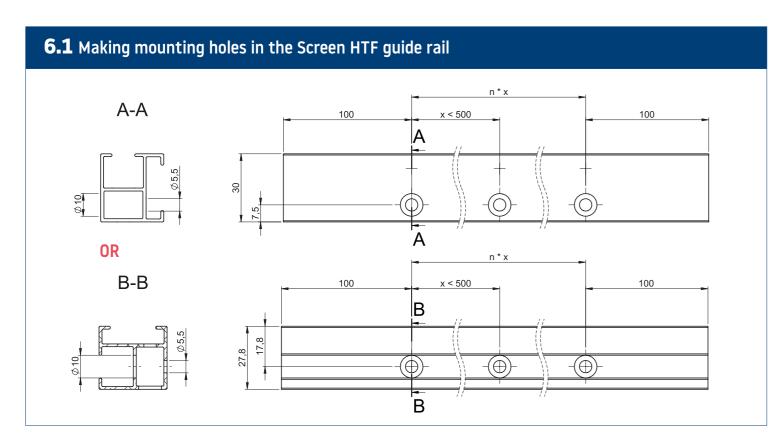

## **Types of installation**

7.8 Screw the box to the recess. ▲ If it is not possible to disassemble the tube with the fabric, connect the power supply and extend the fabric as far as possible, then protect it against damage, make holes and fasten it with screws in the designated places. ▲