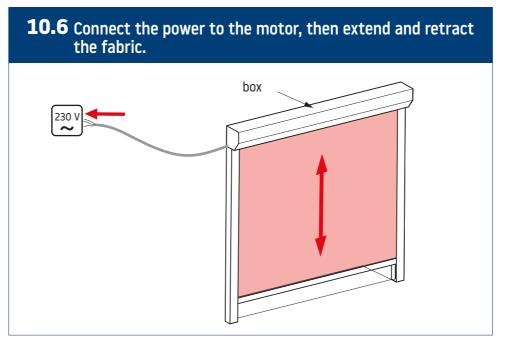

EN - 17.05.2023

## **SCREEN**

Installation instruction























## **Types of installation**





























7.8 Screw the box to the recess. ▲ If it is not possible to disassemble the tube with the fabric, connect the power supply and extend the fabric as far as possible, then protect it against damage, make holes and fasten it with screws in the designated places. ▲





























**8.8** Screw the box to the recess. A If it is not possible to disassemble the tube with the fabric, connect the power supply and extend the fabric as far as possible, then protect it against damage, make holes and fasten it with screws in the designated places.