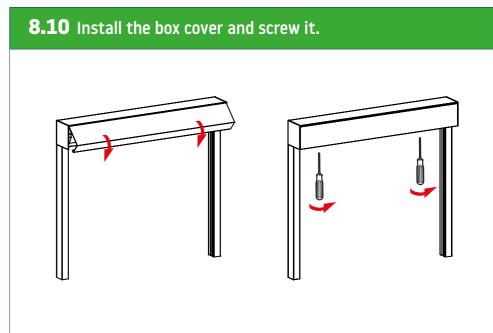

## **Types of installation**

7.8 Screw the box to the recess. ▲ If it is not possible to disassemble the tube with the fabric, connect the power supply and extend the fabric as far as possible, then protect it against damage, make holes and fasten it with screws in the designated places. ▲

**8.8** Screw the box to the recess. A If it is not possible to disassemble the tube with the fabric, connect the power supply and extend the fabric as far as possible, then protect it against damage, make holes and fasten it with screws in the designated places.