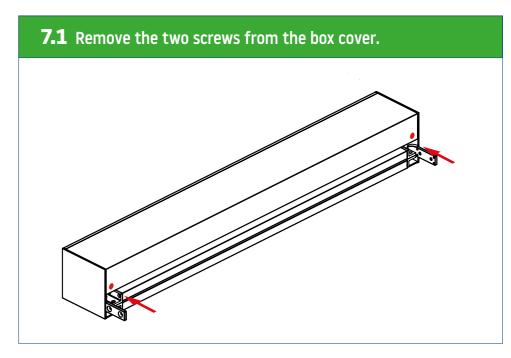

## **Types of installation**

7.8 Screw the box to the recess. ▲ If it is not possible to disassemble the tube with the fabric, connect the power supply and extend the fabric as far as possible, then protect it against damage, make holes and fasten it with screws in the designated places. ▲

**8.8** Screw the box to the recess. A If it is not possible to disassemble the tube with the fabric, connect the power supply and extend the fabric as far as possible, then protect it against damage, make holes and fasten it with screws in the designated places.