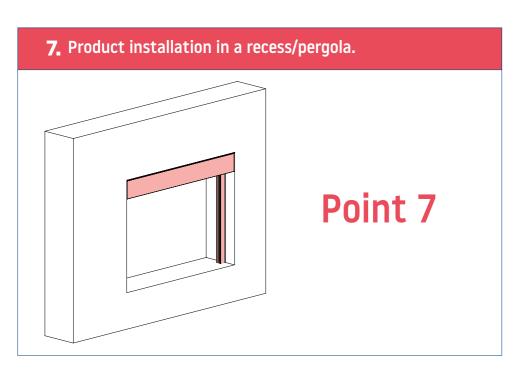

## **Types of installation**

7.8 Screw the box to the recess. ▲ If it is not possible to disassemble the tube with the fabric, connect the power supply and extend the fabric as far as possible, then protect it against damage, make holes and fasten it with screws in the designated places. ▲

**8.8** Screw the box to the recess. A If it is not possible to disassemble the tube with the fabric, connect the power supply and extend the fabric as far as possible, then protect it against damage, make holes and fasten it with screws in the designated places.