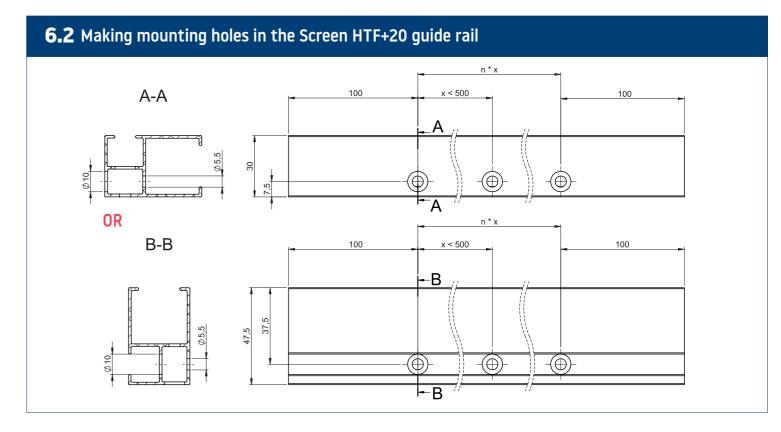

## **Types of installation**

7.8 Screw the box to the recess. ▲ If it is not possible to disassemble the tube with the fabric, connect the power supply and extend the fabric as far as possible, then protect it against damage, make holes and fasten it with screws in the designated places. ▲