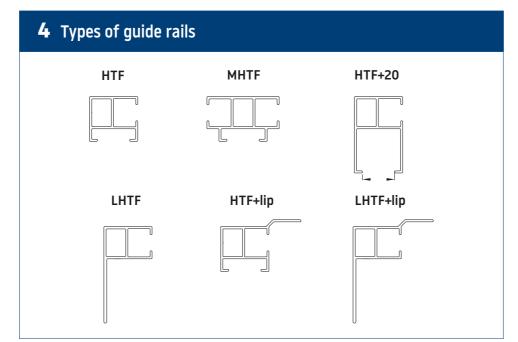

EN - 17.05.2023

## **SCREEN**

Installation instruction























## **Types of installation**





























7.8 Screw the box to the recess. ▲ If it is not possible to disassemble the tube with the fabric, connect the power supply and extend the fabric as far as possible, then protect it against damage, make holes and fasten it with screws in the designated places. ▲





























**8.8** Screw the box to the recess. A If it is not possible to disassemble the tube with the fabric, connect the power supply and extend the fabric as far as possible, then protect it against damage, make holes and fasten it with screws in the designated places.