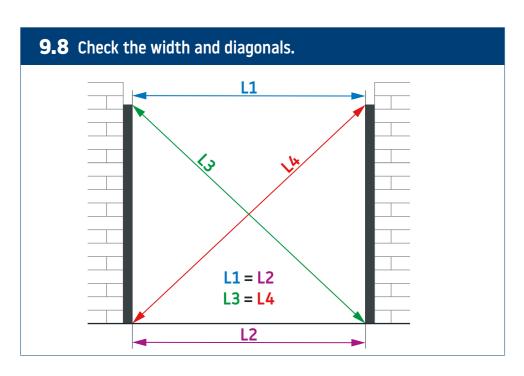

EN - 17.05.2023

## **SCREEN**

Installation instruction























## **Types of installation**





























7.8 Screw the box to the recess. ▲ If it is not possible to disassemble the tube with the fabric, connect the power supply and extend the fabric as far as possible, then protect it against damage, make holes and fasten it with screws in the designated places. ▲





























**8.8** Screw the box to the recess. A If it is not possible to disassemble the tube with the fabric, connect the power supply and extend the fabric as far as possible, then protect it against damage, make holes and fasten it with screws in the designated places.