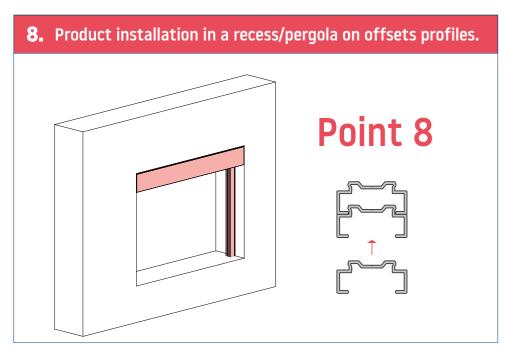

## **Types of installation**

7.8 Screw the box to the recess. ▲ If it is not possible to disassemble the tube with the fabric, connect the power supply and extend the fabric as far as possible, then protect it against damage, make holes and fasten it with screws in the designated places. ▲

**8.8** Screw the box to the recess. A If it is not possible to disassemble the tube with the fabric, connect the power supply and extend the fabric as far as possible, then protect it against damage, make holes and fasten it with screws in the designated places.