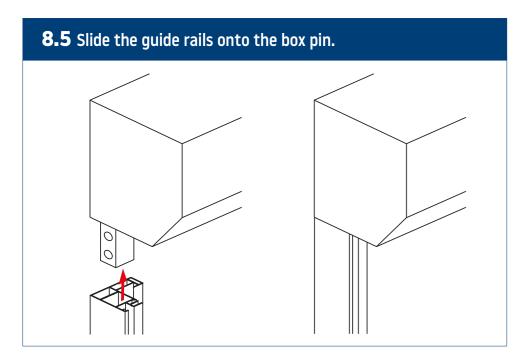

EN - 17.05.2023

## **SCREEN**

Installation instruction























## **Types of installation**





























7.8 Screw the box to the recess. ▲ If it is not possible to disassemble the tube with the fabric, connect the power supply and extend the fabric as far as possible, then protect it against damage, make holes and fasten it with screws in the designated places. ▲





























**8.8** Screw the box to the recess. A If it is not possible to disassemble the tube with the fabric, connect the power supply and extend the fabric as far as possible, then protect it against damage, make holes and fasten it with screws in the designated places.