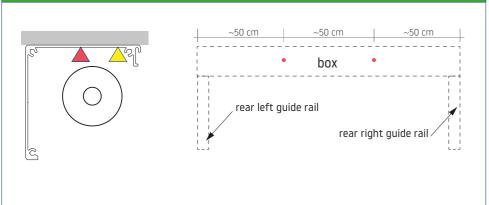

## **Types of installation**

7.8 Screw the box to the recess. ▲ If it is not possible to disassemble the tube with the fabric, connect the power supply and extend the fabric as far as possible, then protect it against damage, make holes and fasten it with screws in the designated places. ▲

**8.8** Screw the box to the recess. A If it is not possible to disassemble the tube with the fabric, connect the power supply and extend the fabric as far as possible, then protect it against damage, make holes and fasten it with screws in the designated places.