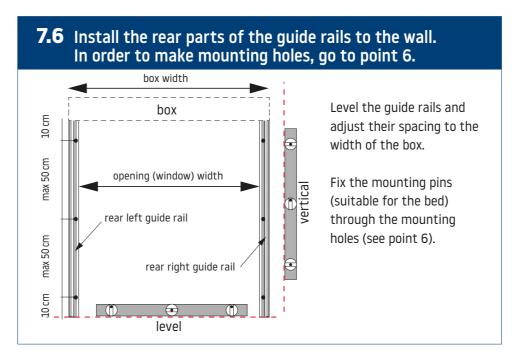

EN - 17.05.2023

## **SCREEN**

Installation instruction























## **Types of installation**





























7.8 Screw the box to the recess. ▲ If it is not possible to disassemble the tube with the fabric, connect the power supply and extend the fabric as far as possible, then protect it against damage, make holes and fasten it with screws in the designated places. ▲





























**8.8** Screw the box to the recess. A If it is not possible to disassemble the tube with the fabric, connect the power supply and extend the fabric as far as possible, then protect it against damage, make holes and fasten it with screws in the designated places.