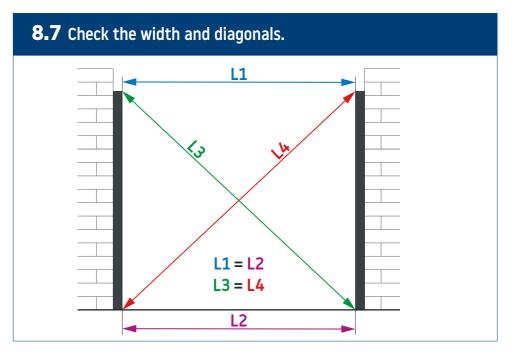

## **Types of installation**

7.8 Screw the box to the recess. ▲ If it is not possible to disassemble the tube with the fabric, connect the power supply and extend the fabric as far as possible, then protect it against damage, make holes and fasten it with screws in the designated places. ▲

**8.8** Screw the box to the recess. A If it is not possible to disassemble the tube with the fabric, connect the power supply and extend the fabric as far as possible, then protect it against damage, make holes and fasten it with screws in the designated places.