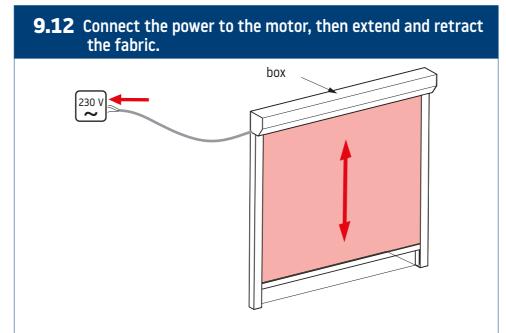

EN - 17.05.2023

## **SCREEN**

Installation instruction























## **Types of installation**





























7.8 Screw the box to the recess. ▲ If it is not possible to disassemble the tube with the fabric, connect the power supply and extend the fabric as far as possible, then protect it against damage, make holes and fasten it with screws in the designated places. ▲





























**8.8** Screw the box to the recess. A If it is not possible to disassemble the tube with the fabric, connect the power supply and extend the fabric as far as possible, then protect it against damage, make holes and fasten it with screws in the designated places.