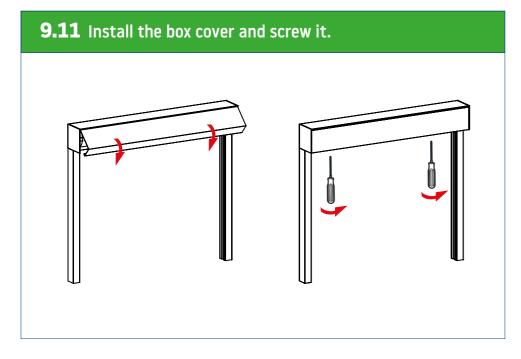

EN - 17.05.2023

## **SCREEN**

Installation instruction























## **Types of installation**





























7.8 Screw the box to the recess. ▲ If it is not possible to disassemble the tube with the fabric, connect the power supply and extend the fabric as far as possible, then protect it against damage, make holes and fasten it with screws in the designated places. ▲





























**8.8** Screw the box to the recess. A If it is not possible to disassemble the tube with the fabric, connect the power supply and extend the fabric as far as possible, then protect it against damage, make holes and fasten it with screws in the designated places.