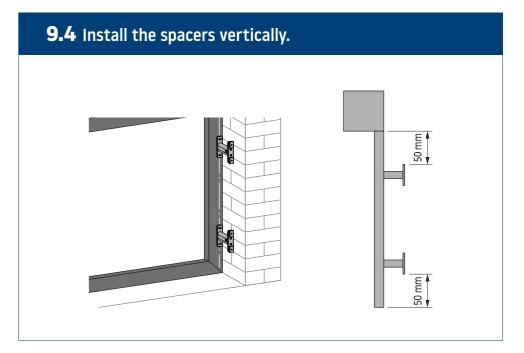

EN - 17.05.2023

## **SCREEN**

Installation instruction























## **Types of installation**





























7.8 Screw the box to the recess. ▲ If it is not possible to disassemble the tube with the fabric, connect the power supply and extend the fabric as far as possible, then protect it against damage, make holes and fasten it with screws in the designated places. ▲





























**8.8** Screw the box to the recess. A If it is not possible to disassemble the tube with the fabric, connect the power supply and extend the fabric as far as possible, then protect it against damage, make holes and fasten it with screws in the designated places.