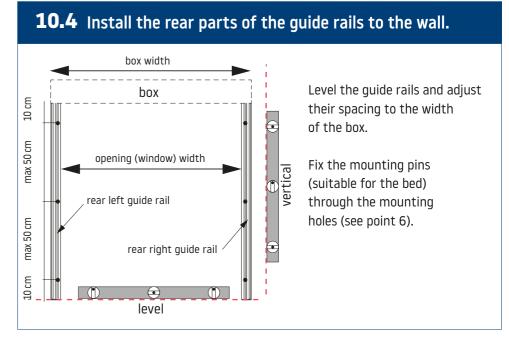

EN - 17.05.2023

## **SCREEN**

Installation instruction























## **Types of installation**





























7.8 Screw the box to the recess. ▲ If it is not possible to disassemble the tube with the fabric, connect the power supply and extend the fabric as far as possible, then protect it against damage, make holes and fasten it with screws in the designated places. ▲





























**8.8** Screw the box to the recess. A If it is not possible to disassemble the tube with the fabric, connect the power supply and extend the fabric as far as possible, then protect it against damage, make holes and fasten it with screws in the designated places.