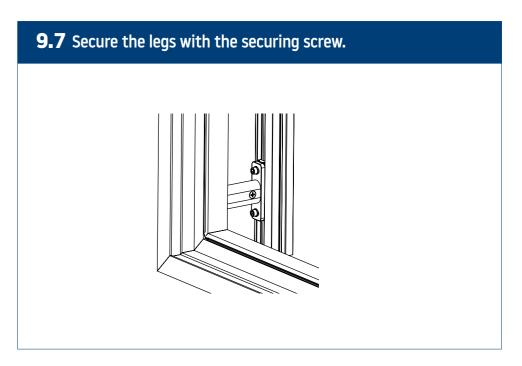

EN - 17.05.2023

## **SCREEN**

Installation instruction























## **Types of installation**





























7.8 Screw the box to the recess. ▲ If it is not possible to disassemble the tube with the fabric, connect the power supply and extend the fabric as far as possible, then protect it against damage, make holes and fasten it with screws in the designated places. ▲





























**8.8** Screw the box to the recess. A If it is not possible to disassemble the tube with the fabric, connect the power supply and extend the fabric as far as possible, then protect it against damage, make holes and fasten it with screws in the designated places.