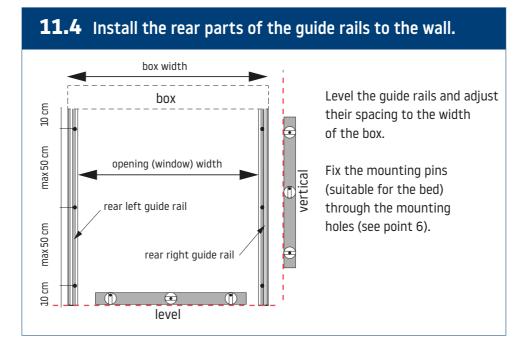

EN - 17.05.2023

## **SCREEN**

Installation instruction























## **Types of installation**





























7.8 Screw the box to the recess. ▲ If it is not possible to disassemble the tube with the fabric, connect the power supply and extend the fabric as far as possible, then protect it against damage, make holes and fasten it with screws in the designated places. ▲





























**8.8** Screw the box to the recess. A If it is not possible to disassemble the tube with the fabric, connect the power supply and extend the fabric as far as possible, then protect it against damage, make holes and fasten it with screws in the designated places.