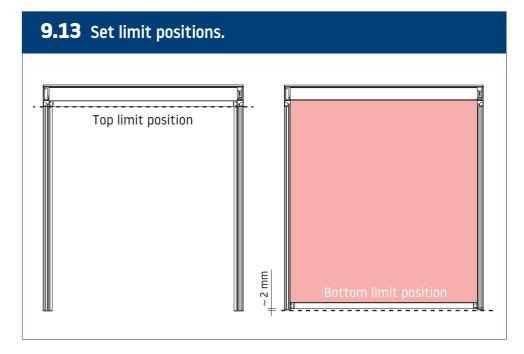

EN - 17.05.2023

## **SCREEN**

Installation instruction























## **Types of installation**





























7.8 Screw the box to the recess. ▲ If it is not possible to disassemble the tube with the fabric, connect the power supply and extend the fabric as far as possible, then protect it against damage, make holes and fasten it with screws in the designated places. ▲





























**8.8** Screw the box to the recess. A If it is not possible to disassemble the tube with the fabric, connect the power supply and extend the fabric as far as possible, then protect it against damage, make holes and fasten it with screws in the designated places.