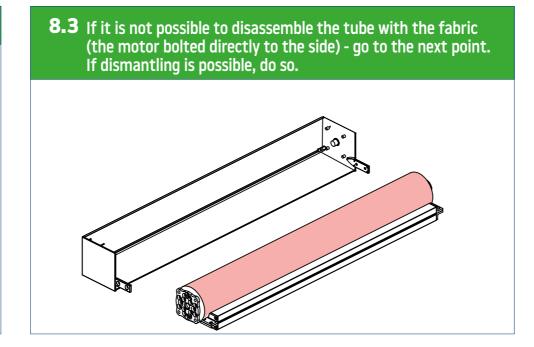

## **Types of installation**

7.8 Screw the box to the recess. ▲ If it is not possible to disassemble the tube with the fabric, connect the power supply and extend the fabric as far as possible, then protect it against damage, make holes and fasten it with screws in the designated places. ▲

**8.8** Screw the box to the recess. A If it is not possible to disassemble the tube with the fabric, connect the power supply and extend the fabric as far as possible, then protect it against damage, make holes and fasten it with screws in the designated places.