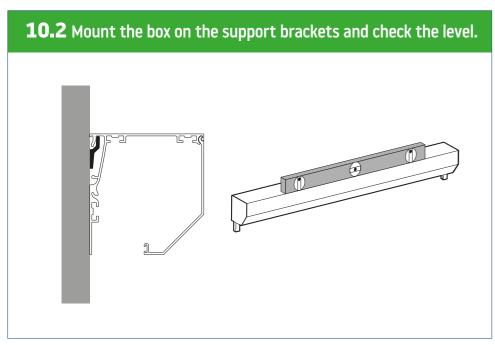

EN - 17.05.2023

## **SCREEN**

Installation instruction























## **Types of installation**





























7.8 Screw the box to the recess. ▲ If it is not possible to disassemble the tube with the fabric, connect the power supply and extend the fabric as far as possible, then protect it against damage, make holes and fasten it with screws in the designated places. ▲





























**8.8** Screw the box to the recess. A If it is not possible to disassemble the tube with the fabric, connect the power supply and extend the fabric as far as possible, then protect it against damage, make holes and fasten it with screws in the designated places.