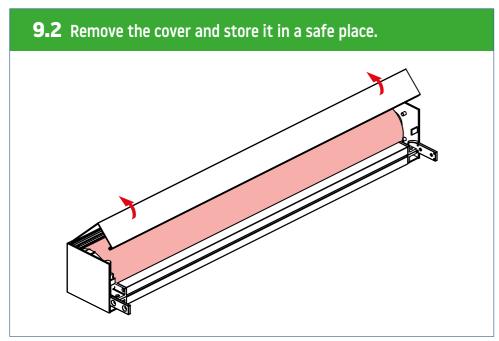

## **Types of installation**

7.8 Screw the box to the recess. ▲ If it is not possible to disassemble the tube with the fabric, connect the power supply and extend the fabric as far as possible, then protect it against damage, make holes and fasten it with screws in the designated places. ▲

**8.8** Screw the box to the recess. A If it is not possible to disassemble the tube with the fabric, connect the power supply and extend the fabric as far as possible, then protect it against damage, make holes and fasten it with screws in the designated places.