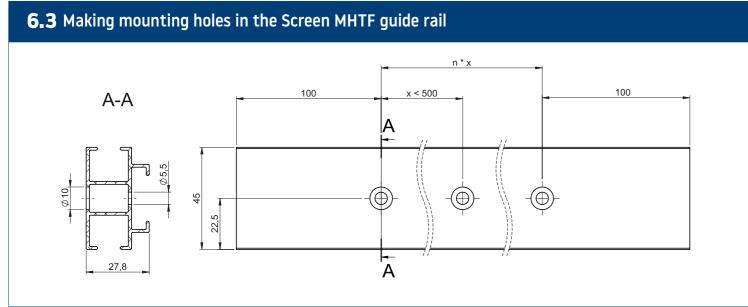

## **Types of installation**

7.8 Screw the box to the recess. ▲ If it is not possible to disassemble the tube with the fabric, connect the power supply and extend the fabric as far as possible, then protect it against damage, make holes and fasten it with screws in the designated places. ▲