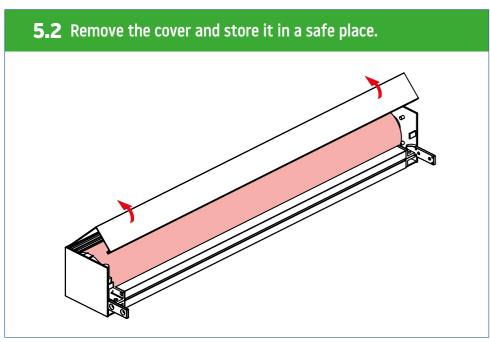

EN - 17.05.2023

## **SCREEN**

Installation instruction























## **Types of installation**





























7.8 Screw the box to the recess. ▲ If it is not possible to disassemble the tube with the fabric, connect the power supply and extend the fabric as far as possible, then protect it against damage, make holes and fasten it with screws in the designated places. ▲





























**8.8** Screw the box to the recess. A If it is not possible to disassemble the tube with the fabric, connect the power supply and extend the fabric as far as possible, then protect it against damage, make holes and fasten it with screws in the designated places.