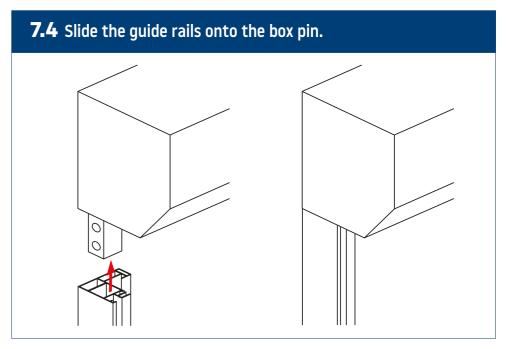

EN - 17.05.2023

## **SCREEN**

Installation instruction























## **Types of installation**





























7.8 Screw the box to the recess. ▲ If it is not possible to disassemble the tube with the fabric, connect the power supply and extend the fabric as far as possible, then protect it against damage, make holes and fasten it with screws in the designated places. ▲





























**8.8** Screw the box to the recess. A If it is not possible to disassemble the tube with the fabric, connect the power supply and extend the fabric as far as possible, then protect it against damage, make holes and fasten it with screws in the designated places.