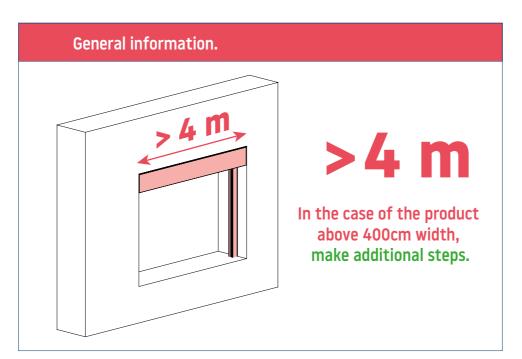

## **Types of installation**

7.8 Screw the box to the recess. ▲ If it is not possible to disassemble the tube with the fabric, connect the power supply and extend the fabric as far as possible, then protect it against damage, make holes and fasten it with screws in the designated places. ▲

**8.8** Screw the box to the recess. A If it is not possible to disassemble the tube with the fabric, connect the power supply and extend the fabric as far as possible, then protect it against damage, make holes and fasten it with screws in the designated places.