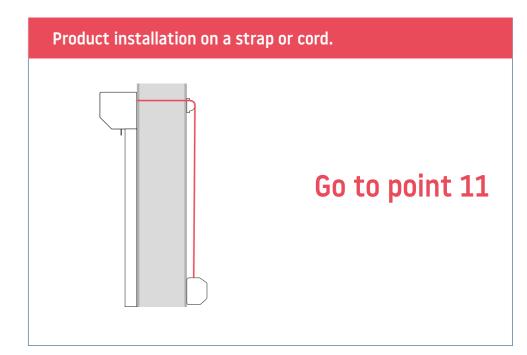

EN - 17.05.2023

## **SCREEN**

Installation instruction























## **Types of installation**





























7.8 Screw the box to the recess. ▲ If it is not possible to disassemble the tube with the fabric, connect the power supply and extend the fabric as far as possible, then protect it against damage, make holes and fasten it with screws in the designated places. ▲





























**8.8** Screw the box to the recess. A If it is not possible to disassemble the tube with the fabric, connect the power supply and extend the fabric as far as possible, then protect it against damage, make holes and fasten it with screws in the designated places.