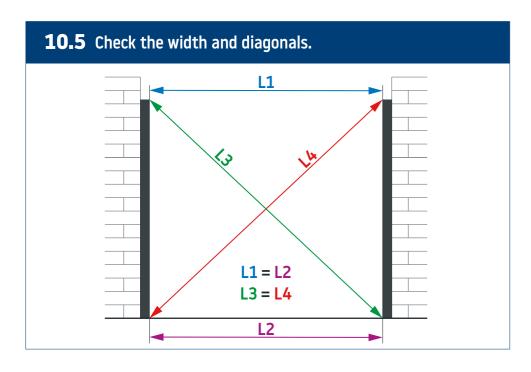

EN - 17.05.2023

## **SCREEN**

Installation instruction























## **Types of installation**





























7.8 Screw the box to the recess. ▲ If it is not possible to disassemble the tube with the fabric, connect the power supply and extend the fabric as far as possible, then protect it against damage, make holes and fasten it with screws in the designated places. ▲





























**8.8** Screw the box to the recess. A If it is not possible to disassemble the tube with the fabric, connect the power supply and extend the fabric as far as possible, then protect it against damage, make holes and fasten it with screws in the designated places.