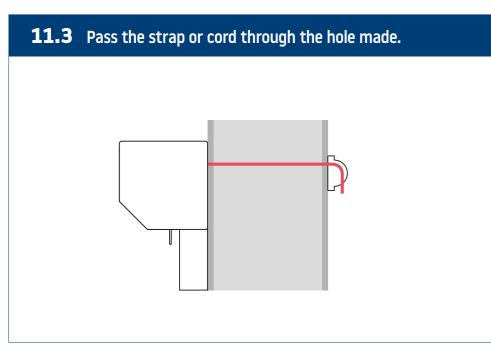

EN - 17.05.2023

## **SCREEN**

Installation instruction























## **Types of installation**





























7.8 Screw the box to the recess. ▲ If it is not possible to disassemble the tube with the fabric, connect the power supply and extend the fabric as far as possible, then protect it against damage, make holes and fasten it with screws in the designated places. ▲





























**8.8** Screw the box to the recess. A If it is not possible to disassemble the tube with the fabric, connect the power supply and extend the fabric as far as possible, then protect it against damage, make holes and fasten it with screws in the designated places.