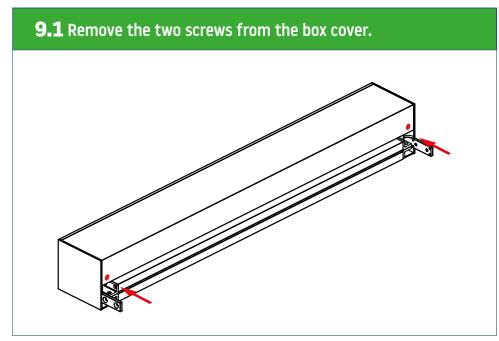

EN - 17.05.2023

## **SCREEN**

Installation instruction























## **Types of installation**





























7.8 Screw the box to the recess. ▲ If it is not possible to disassemble the tube with the fabric, connect the power supply and extend the fabric as far as possible, then protect it against damage, make holes and fasten it with screws in the designated places. ▲





























**8.8** Screw the box to the recess. A If it is not possible to disassemble the tube with the fabric, connect the power supply and extend the fabric as far as possible, then protect it against damage, make holes and fasten it with screws in the designated places.