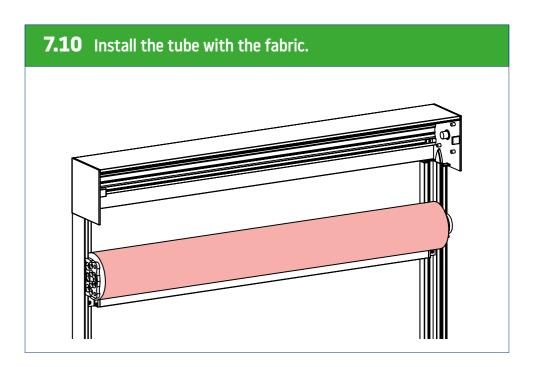

## **Types of installation**

7.8 Screw the box to the recess. ▲ If it is not possible to disassemble the tube with the fabric, connect the power supply and extend the fabric as far as possible, then protect it against damage, make holes and fasten it with screws in the designated places. ▲

**8.8** Screw the box to the recess. A If it is not possible to disassemble the tube with the fabric, connect the power supply and extend the fabric as far as possible, then protect it against damage, make holes and fasten it with screws in the designated places.