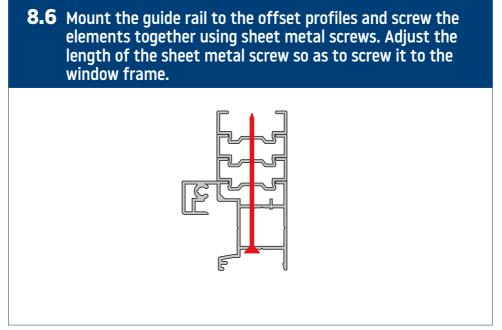

EN - 17.05.2023

## **SCREEN**

Installation instruction























## **Types of installation**





























7.8 Screw the box to the recess. ▲ If it is not possible to disassemble the tube with the fabric, connect the power supply and extend the fabric as far as possible, then protect it against damage, make holes and fasten it with screws in the designated places. ▲





























**8.8** Screw the box to the recess. A If it is not possible to disassemble the tube with the fabric, connect the power supply and extend the fabric as far as possible, then protect it against damage, make holes and fasten it with screws in the designated places.