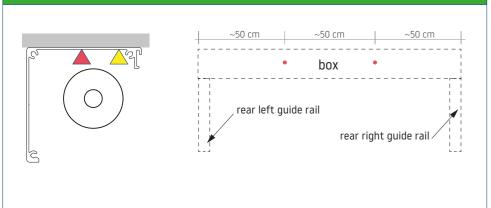

EN - 17.05.2023

## **SCREEN**

Installation instruction























## **Types of installation**





























7.8 Screw the box to the recess. ▲ If it is not possible to disassemble the tube with the fabric, connect the power supply and extend the fabric as far as possible, then protect it against damage, make holes and fasten it with screws in the designated places. ▲





























**8.8** Screw the box to the recess. A If it is not possible to disassemble the tube with the fabric, connect the power supply and extend the fabric as far as possible, then protect it against damage, make holes and fasten it with screws in the designated places.