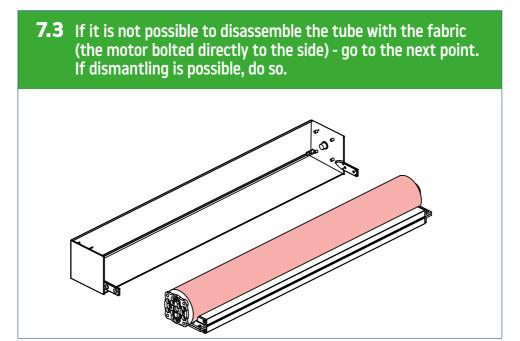

## **Types of installation**

7.8 Screw the box to the recess. ▲ If it is not possible to disassemble the tube with the fabric, connect the power supply and extend the fabric as far as possible, then protect it against damage, make holes and fasten it with screws in the designated places. ▲

**8.8** Screw the box to the recess. A If it is not possible to disassemble the tube with the fabric, connect the power supply and extend the fabric as far as possible, then protect it against damage, make holes and fasten it with screws in the designated places.