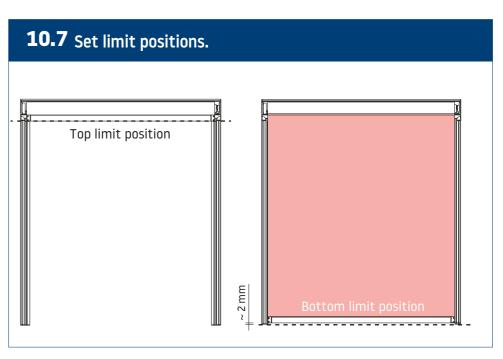

EN - 17.05.2023

## **SCREEN**

Installation instruction























## **Types of installation**





























7.8 Screw the box to the recess. ▲ If it is not possible to disassemble the tube with the fabric, connect the power supply and extend the fabric as far as possible, then protect it against damage, make holes and fasten it with screws in the designated places. ▲





























**8.8** Screw the box to the recess. A If it is not possible to disassemble the tube with the fabric, connect the power supply and extend the fabric as far as possible, then protect it against damage, make holes and fasten it with screws in the designated places.