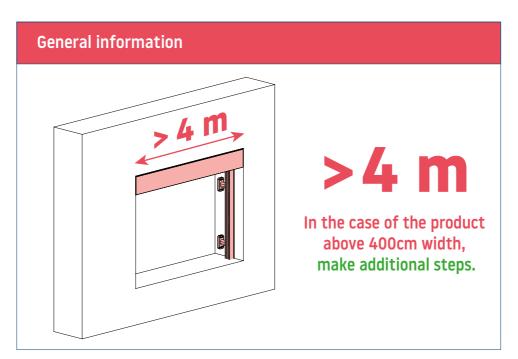

EN - 17.05.2023

## **SCREEN**

Installation instruction























## **Types of installation**





























7.8 Screw the box to the recess. ▲ If it is not possible to disassemble the tube with the fabric, connect the power supply and extend the fabric as far as possible, then protect it against damage, make holes and fasten it with screws in the designated places. ▲





























**8.8** Screw the box to the recess. A If it is not possible to disassemble the tube with the fabric, connect the power supply and extend the fabric as far as possible, then protect it against damage, make holes and fasten it with screws in the designated places.