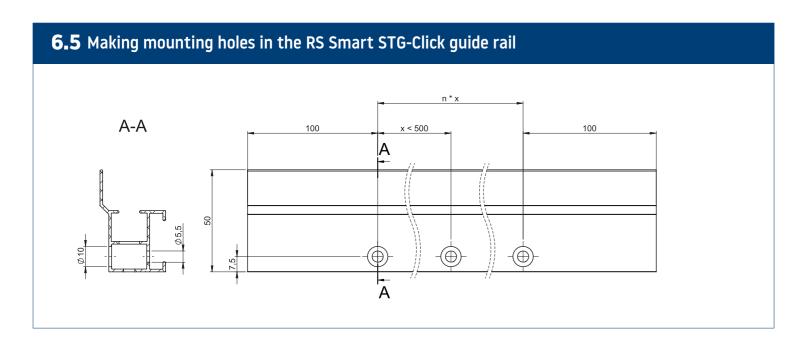

## **Types of installation**

7.8 Screw the box to the recess. ▲ If it is not possible to disassemble the tube with the fabric, connect the power supply and extend the fabric as far as possible, then protect it against damage, make holes and fasten it with screws in the designated places. ▲

**8.8** Screw the box to the recess. A If it is not possible to disassemble the tube with the fabric, connect the power supply and extend the fabric as far as possible, then protect it against damage, make holes and fasten it with screws in the designated places.