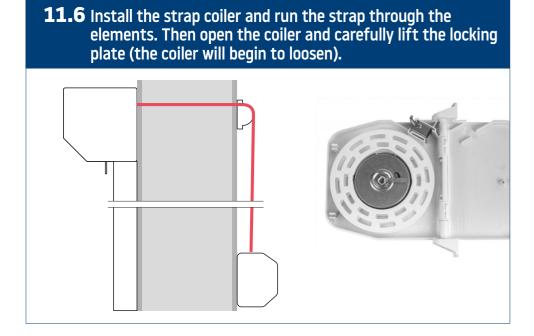

EN - 17.05.2023

## **SCREEN**

Installation instruction























## **Types of installation**





























7.8 Screw the box to the recess. ▲ If it is not possible to disassemble the tube with the fabric, connect the power supply and extend the fabric as far as possible, then protect it against damage, make holes and fasten it with screws in the designated places. ▲





























**8.8** Screw the box to the recess. A If it is not possible to disassemble the tube with the fabric, connect the power supply and extend the fabric as far as possible, then protect it against damage, make holes and fasten it with screws in the designated places.