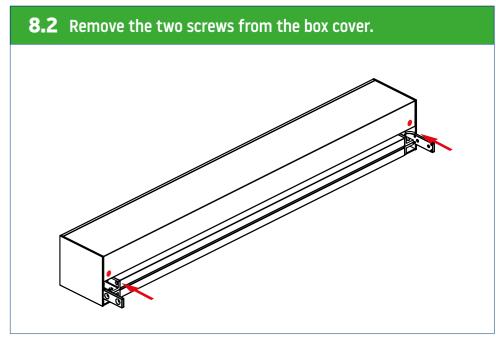

EN - 17.05.2023

## **SCREEN**

Installation instruction























## **Types of installation**





























7.8 Screw the box to the recess. ▲ If it is not possible to disassemble the tube with the fabric, connect the power supply and extend the fabric as far as possible, then protect it against damage, make holes and fasten it with screws in the designated places. ▲





























**8.8** Screw the box to the recess. A If it is not possible to disassemble the tube with the fabric, connect the power supply and extend the fabric as far as possible, then protect it against damage, make holes and fasten it with screws in the designated places.