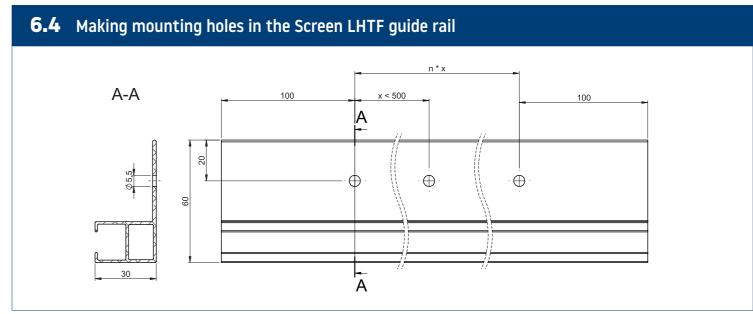

## **Types of installation**

7.8 Screw the box to the recess. ▲ If it is not possible to disassemble the tube with the fabric, connect the power supply and extend the fabric as far as possible, then protect it against damage, make holes and fasten it with screws in the designated places. ▲