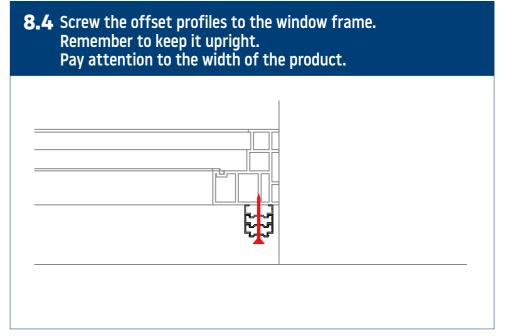

EN - 17.05.2023

## **SCREEN**

Installation instruction























## **Types of installation**





























7.8 Screw the box to the recess. ▲ If it is not possible to disassemble the tube with the fabric, connect the power supply and extend the fabric as far as possible, then protect it against damage, make holes and fasten it with screws in the designated places. ▲





























**8.8** Screw the box to the recess. A If it is not possible to disassemble the tube with the fabric, connect the power supply and extend the fabric as far as possible, then protect it against damage, make holes and fasten it with screws in the designated places.