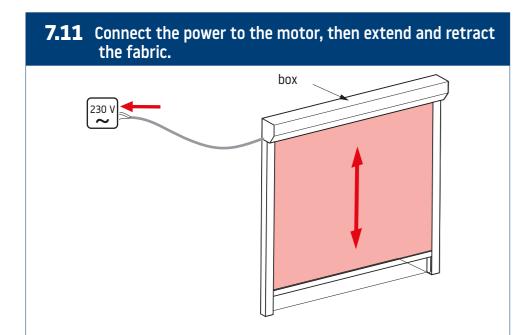

EN - 17.05.2023

## **SCREEN**

Installation instruction























## **Types of installation**





























7.8 Screw the box to the recess. ▲ If it is not possible to disassemble the tube with the fabric, connect the power supply and extend the fabric as far as possible, then protect it against damage, make holes and fasten it with screws in the designated places. ▲





























**8.8** Screw the box to the recess. A If it is not possible to disassemble the tube with the fabric, connect the power supply and extend the fabric as far as possible, then protect it against damage, make holes and fasten it with screws in the designated places.