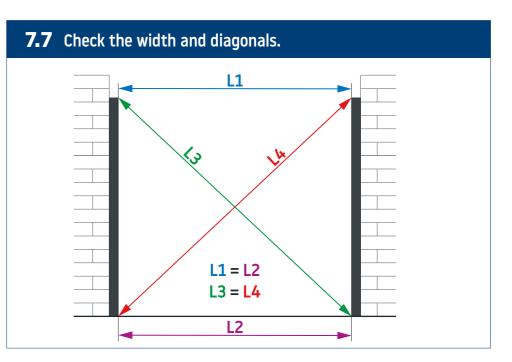

EN - 17.05.2023

## **SCREEN**

Installation instruction























## **Types of installation**





























7.8 Screw the box to the recess. ▲ If it is not possible to disassemble the tube with the fabric, connect the power supply and extend the fabric as far as possible, then protect it against damage, make holes and fasten it with screws in the designated places. ▲





























**8.8** Screw the box to the recess. A If it is not possible to disassemble the tube with the fabric, connect the power supply and extend the fabric as far as possible, then protect it against damage, make holes and fasten it with screws in the designated places.