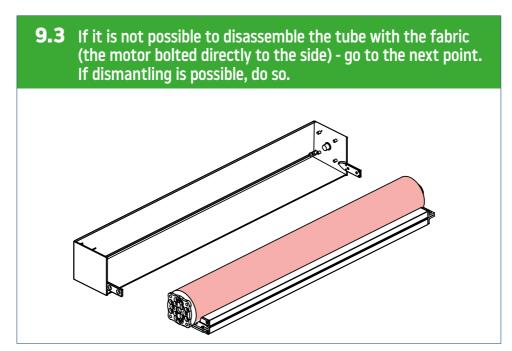

## **Types of installation**

7.8 Screw the box to the recess. ▲ If it is not possible to disassemble the tube with the fabric, connect the power supply and extend the fabric as far as possible, then protect it against damage, make holes and fasten it with screws in the designated places. ▲

**8.8** Screw the box to the recess. A If it is not possible to disassemble the tube with the fabric, connect the power supply and extend the fabric as far as possible, then protect it against damage, make holes and fasten it with screws in the designated places.