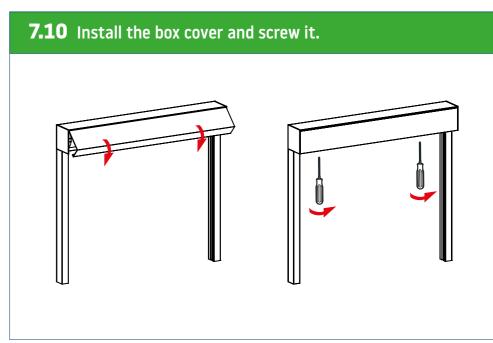

EN - 17.05.2023

## **SCREEN**

Installation instruction























## **Types of installation**





























7.8 Screw the box to the recess. ▲ If it is not possible to disassemble the tube with the fabric, connect the power supply and extend the fabric as far as possible, then protect it against damage, make holes and fasten it with screws in the designated places. ▲





























**8.8** Screw the box to the recess. A If it is not possible to disassemble the tube with the fabric, connect the power supply and extend the fabric as far as possible, then protect it against damage, make holes and fasten it with screws in the designated places.