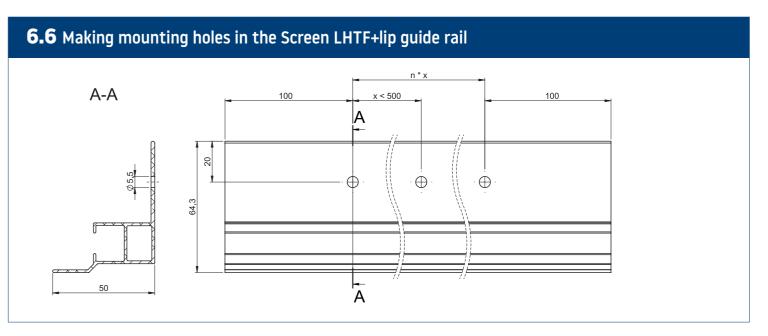

## **Types of installation**

7.8 Screw the box to the recess. ▲ If it is not possible to disassemble the tube with the fabric, connect the power supply and extend the fabric as far as possible, then protect it against damage, make holes and fasten it with screws in the designated places. ▲

**8.8** Screw the box to the recess. A If it is not possible to disassemble the tube with the fabric, connect the power supply and extend the fabric as far as possible, then protect it against damage, make holes and fasten it with screws in the designated places.