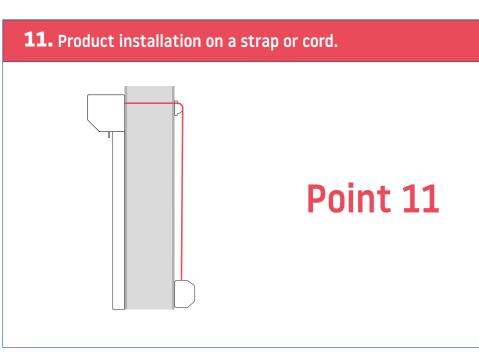

EN - 17.05.2023

## **SCREEN**

Installation instruction























## **Types of installation**





























7.8 Screw the box to the recess. ▲ If it is not possible to disassemble the tube with the fabric, connect the power supply and extend the fabric as far as possible, then protect it against damage, make holes and fasten it with screws in the designated places. ▲





























**8.8** Screw the box to the recess. A If it is not possible to disassemble the tube with the fabric, connect the power supply and extend the fabric as far as possible, then protect it against damage, make holes and fasten it with screws in the designated places.