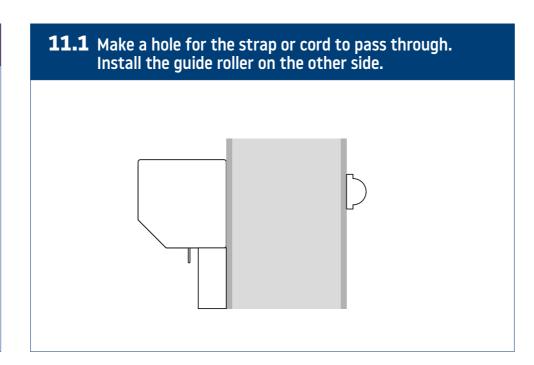

EN - 17.05.2023

## **SCREEN**

Installation instruction























## **Types of installation**





























7.8 Screw the box to the recess. ▲ If it is not possible to disassemble the tube with the fabric, connect the power supply and extend the fabric as far as possible, then protect it against damage, make holes and fasten it with screws in the designated places. ▲





























**8.8** Screw the box to the recess. A If it is not possible to disassemble the tube with the fabric, connect the power supply and extend the fabric as far as possible, then protect it against damage, make holes and fasten it with screws in the designated places.