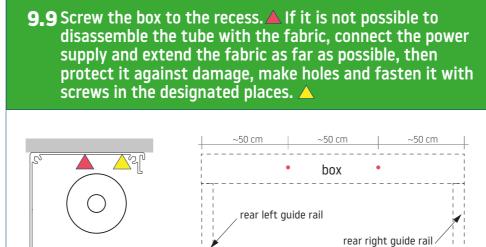

## **Types of installation**

7.8 Screw the box to the recess. ▲ If it is not possible to disassemble the tube with the fabric, connect the power supply and extend the fabric as far as possible, then protect it against damage, make holes and fasten it with screws in the designated places. ▲

**8.8** Screw the box to the recess. A If it is not possible to disassemble the tube with the fabric, connect the power supply and extend the fabric as far as possible, then protect it against damage, make holes and fasten it with screws in the designated places.