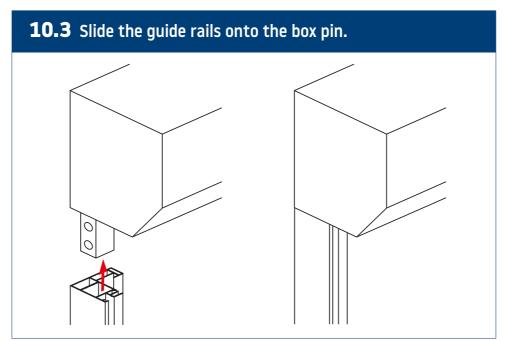

EN - 17.05.2023

## **SCREEN**

Installation instruction























## **Types of installation**





























7.8 Screw the box to the recess. ▲ If it is not possible to disassemble the tube with the fabric, connect the power supply and extend the fabric as far as possible, then protect it against damage, make holes and fasten it with screws in the designated places. ▲





























**8.8** Screw the box to the recess. A If it is not possible to disassemble the tube with the fabric, connect the power supply and extend the fabric as far as possible, then protect it against damage, make holes and fasten it with screws in the designated places.