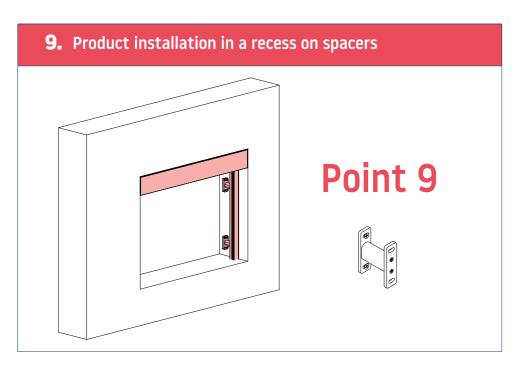

## **Types of installation**

7.8 Screw the box to the recess. ▲ If it is not possible to disassemble the tube with the fabric, connect the power supply and extend the fabric as far as possible, then protect it against damage, make holes and fasten it with screws in the designated places. ▲

**8.8** Screw the box to the recess. A If it is not possible to disassemble the tube with the fabric, connect the power supply and extend the fabric as far as possible, then protect it against damage, make holes and fasten it with screws in the designated places.