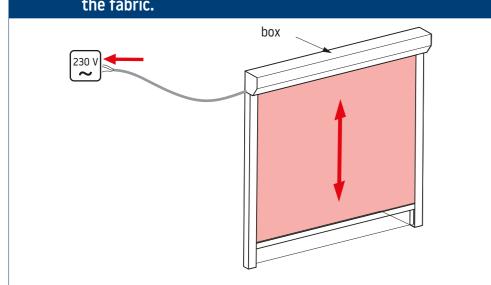

## **Types of installation**

7.8 Screw the box to the recess. ▲ If it is not possible to disassemble the tube with the fabric, connect the power supply and extend the fabric as far as possible, then protect it against damage, make holes and fasten it with screws in the designated places. ▲

**8.8** Screw the box to the recess. A If it is not possible to disassemble the tube with the fabric, connect the power supply and extend the fabric as far as possible, then protect it against damage, make holes and fasten it with screws in the designated places.