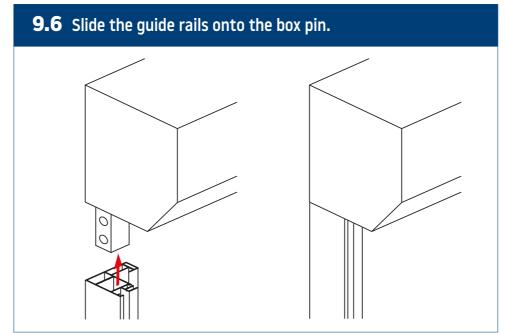

## **Types of installation**

7.8 Screw the box to the recess. ▲ If it is not possible to disassemble the tube with the fabric, connect the power supply and extend the fabric as far as possible, then protect it against damage, make holes and fasten it with screws in the designated places. ▲

**8.8** Screw the box to the recess. A If it is not possible to disassemble the tube with the fabric, connect the power supply and extend the fabric as far as possible, then protect it against damage, make holes and fasten it with screws in the designated places.