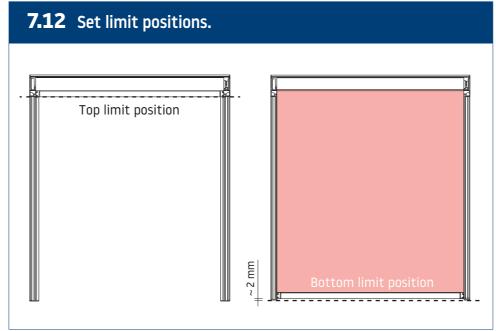

EN - 17.05.2023

## **SCREEN**

Installation instruction























## **Types of installation**





























7.8 Screw the box to the recess. ▲ If it is not possible to disassemble the tube with the fabric, connect the power supply and extend the fabric as far as possible, then protect it against damage, make holes and fasten it with screws in the designated places. ▲





























**8.8** Screw the box to the recess. A If it is not possible to disassemble the tube with the fabric, connect the power supply and extend the fabric as far as possible, then protect it against damage, make holes and fasten it with screws in the designated places.