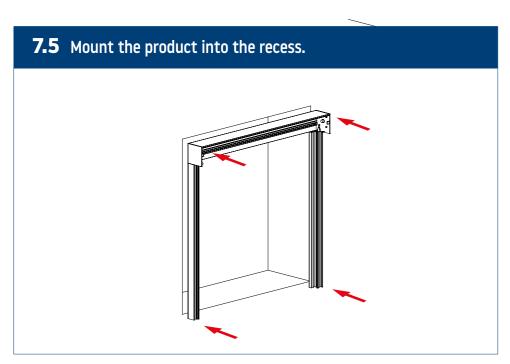

## **Types of installation**

7.8 Screw the box to the recess. ▲ If it is not possible to disassemble the tube with the fabric, connect the power supply and extend the fabric as far as possible, then protect it against damage, make holes and fasten it with screws in the designated places. ▲

**8.8** Screw the box to the recess. A If it is not possible to disassemble the tube with the fabric, connect the power supply and extend the fabric as far as possible, then protect it against damage, make holes and fasten it with screws in the designated places.