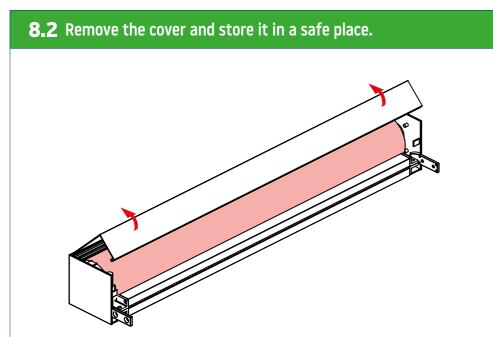

EN - 17.05.2023

## **SCREEN**

Installation instruction























## **Types of installation**





























7.8 Screw the box to the recess. ▲ If it is not possible to disassemble the tube with the fabric, connect the power supply and extend the fabric as far as possible, then protect it against damage, make holes and fasten it with screws in the designated places. ▲





























**8.8** Screw the box to the recess. A If it is not possible to disassemble the tube with the fabric, connect the power supply and extend the fabric as far as possible, then protect it against damage, make holes and fasten it with screws in the designated places.