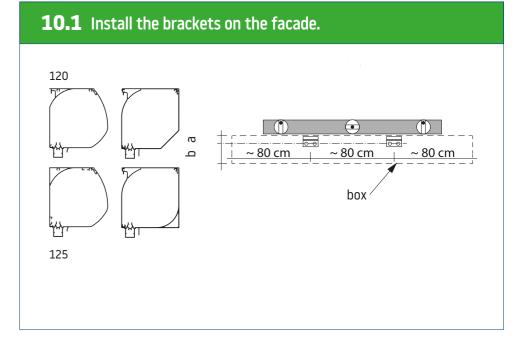

EN - 17.05.2023

## **SCREEN**

Installation instruction























## **Types of installation**





























7.8 Screw the box to the recess. ▲ If it is not possible to disassemble the tube with the fabric, connect the power supply and extend the fabric as far as possible, then protect it against damage, make holes and fasten it with screws in the designated places. ▲





























**8.8** Screw the box to the recess. A If it is not possible to disassemble the tube with the fabric, connect the power supply and extend the fabric as far as possible, then protect it against damage, make holes and fasten it with screws in the designated places.