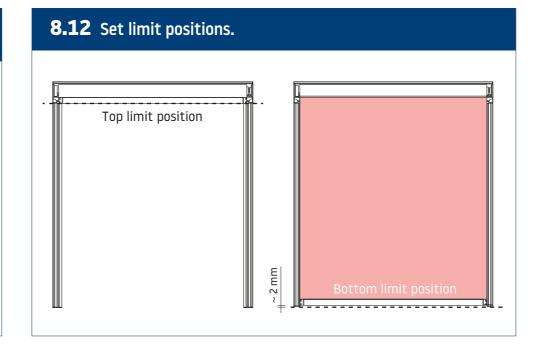

## **Types of installation**

7.8 Screw the box to the recess. ▲ If it is not possible to disassemble the tube with the fabric, connect the power supply and extend the fabric as far as possible, then protect it against damage, make holes and fasten it with screws in the designated places. ▲

**8.8** Screw the box to the recess. A If it is not possible to disassemble the tube with the fabric, connect the power supply and extend the fabric as far as possible, then protect it against damage, make holes and fasten it with screws in the designated places.