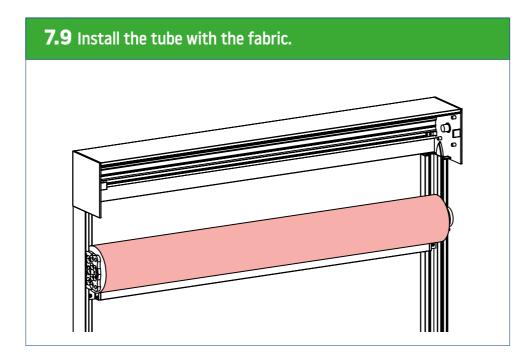

## **Types of installation**

7.8 Screw the box to the recess. ▲ If it is not possible to disassemble the tube with the fabric, connect the power supply and extend the fabric as far as possible, then protect it against damage, make holes and fasten it with screws in the designated places. ▲

**8.8** Screw the box to the recess. A If it is not possible to disassemble the tube with the fabric, connect the power supply and extend the fabric as far as possible, then protect it against damage, make holes and fasten it with screws in the designated places.