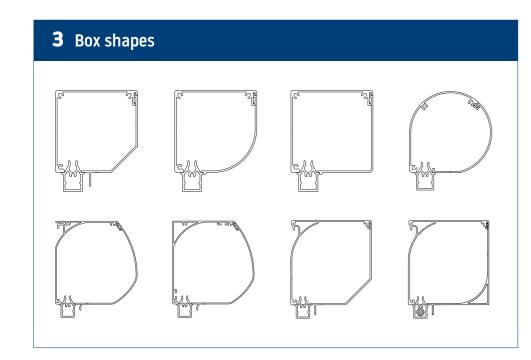

EN - 17.05.2023

## **SCREEN**

Installation instruction























## **Types of installation**





























7.8 Screw the box to the recess. ▲ If it is not possible to disassemble the tube with the fabric, connect the power supply and extend the fabric as far as possible, then protect it against damage, make holes and fasten it with screws in the designated places. ▲





























**8.8** Screw the box to the recess. A If it is not possible to disassemble the tube with the fabric, connect the power supply and extend the fabric as far as possible, then protect it against damage, make holes and fasten it with screws in the designated places.