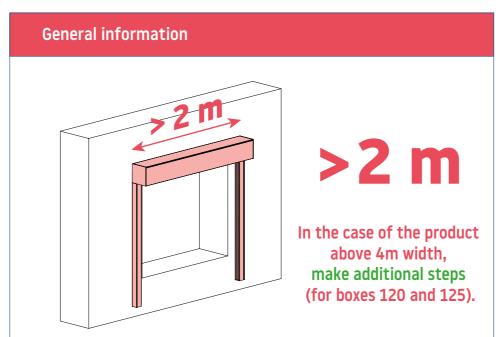

EN - 17.05.2023

## **SCREEN**

Installation instruction























## **Types of installation**





























7.8 Screw the box to the recess. ▲ If it is not possible to disassemble the tube with the fabric, connect the power supply and extend the fabric as far as possible, then protect it against damage, make holes and fasten it with screws in the designated places. ▲





























**8.8** Screw the box to the recess. A If it is not possible to disassemble the tube with the fabric, connect the power supply and extend the fabric as far as possible, then protect it against damage, make holes and fasten it with screws in the designated places.