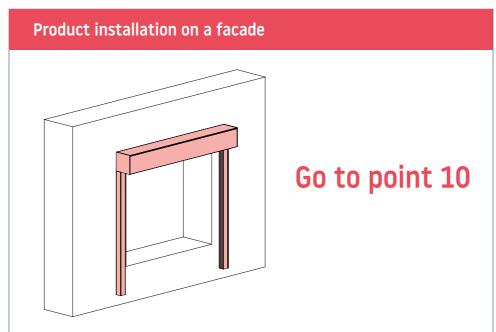

EN - 17.05.2023

## **SCREEN**

Installation instruction























## **Types of installation**





























7.8 Screw the box to the recess. ▲ If it is not possible to disassemble the tube with the fabric, connect the power supply and extend the fabric as far as possible, then protect it against damage, make holes and fasten it with screws in the designated places. ▲





























**8.8** Screw the box to the recess. A If it is not possible to disassemble the tube with the fabric, connect the power supply and extend the fabric as far as possible, then protect it against damage, make holes and fasten it with screws in the designated places.