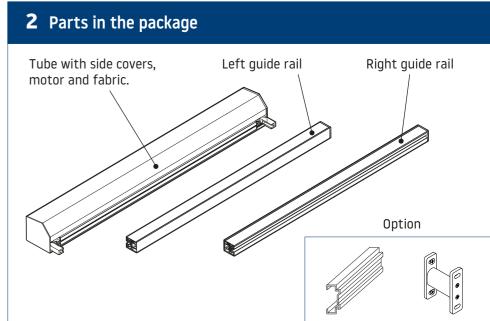

EN - 17.05.2023

## **SCREEN**

Installation instruction























## **Types of installation**





























7.8 Screw the box to the recess. ▲ If it is not possible to disassemble the tube with the fabric, connect the power supply and extend the fabric as far as possible, then protect it against damage, make holes and fasten it with screws in the designated places. ▲





























**8.8** Screw the box to the recess. A If it is not possible to disassemble the tube with the fabric, connect the power supply and extend the fabric as far as possible, then protect it against damage, make holes and fasten it with screws in the designated places.