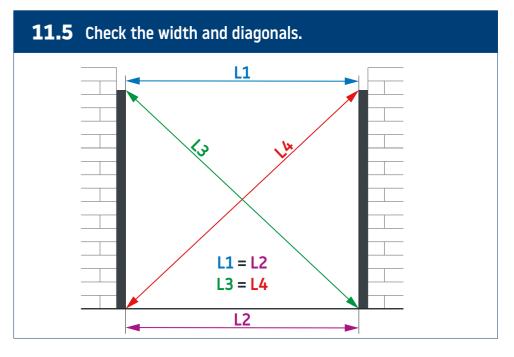

EN - 17.05.2023

## **SCREEN**

Installation instruction























## **Types of installation**





























7.8 Screw the box to the recess. ▲ If it is not possible to disassemble the tube with the fabric, connect the power supply and extend the fabric as far as possible, then protect it against damage, make holes and fasten it with screws in the designated places. ▲





























**8.8** Screw the box to the recess. A If it is not possible to disassemble the tube with the fabric, connect the power supply and extend the fabric as far as possible, then protect it against damage, make holes and fasten it with screws in the designated places.