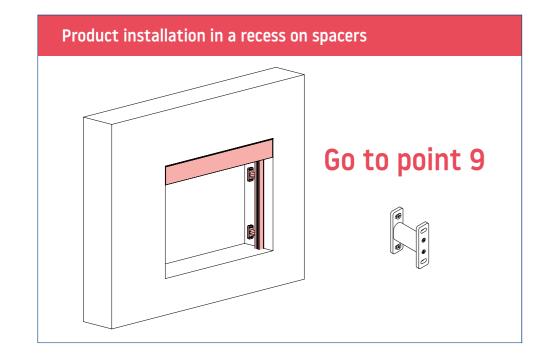

## **Types of installation**

7.8 Screw the box to the recess. ▲ If it is not possible to disassemble the tube with the fabric, connect the power supply and extend the fabric as far as possible, then protect it against damage, make holes and fasten it with screws in the designated places. ▲

**8.8** Screw the box to the recess. A If it is not possible to disassemble the tube with the fabric, connect the power supply and extend the fabric as far as possible, then protect it against damage, make holes and fasten it with screws in the designated places.