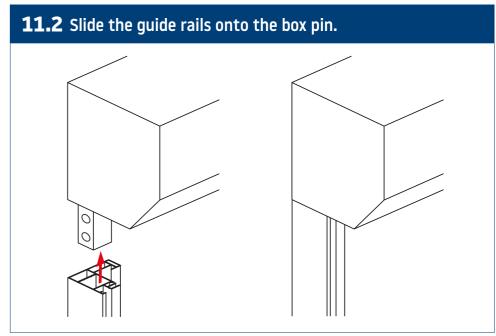

EN - 17.05.2023

## **SCREEN**

Installation instruction























## **Types of installation**





























7.8 Screw the box to the recess. ▲ If it is not possible to disassemble the tube with the fabric, connect the power supply and extend the fabric as far as possible, then protect it against damage, make holes and fasten it with screws in the designated places. ▲





























**8.8** Screw the box to the recess. A If it is not possible to disassemble the tube with the fabric, connect the power supply and extend the fabric as far as possible, then protect it against damage, make holes and fasten it with screws in the designated places.