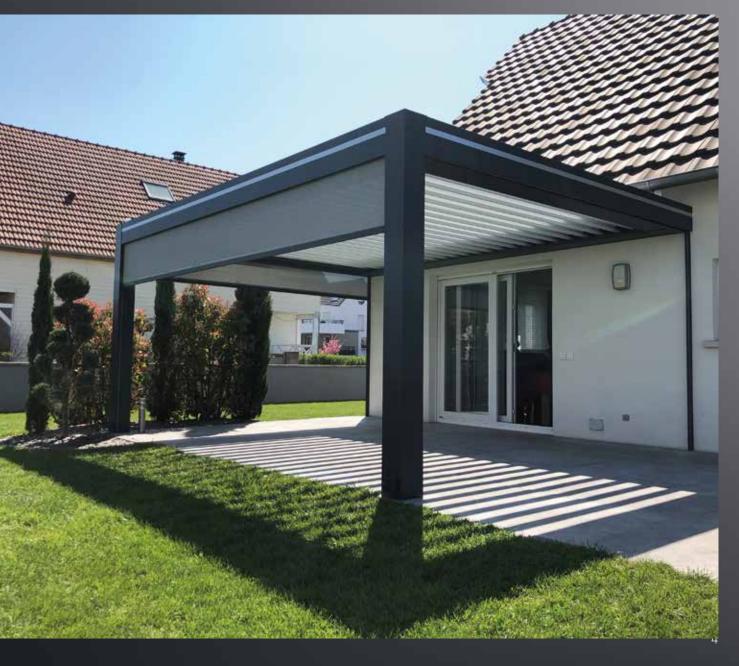

### Pergola V150

Impressive maximum dimensions reaching up to 6.0 x 6.0 m, flat roof lammels equipped with LED lighting, water drainage and full automation place this product among luxury items that will change the quality of your rest in the garden or on the terrace.

Max dimensions: **600 x 600 cm**Max height to the beam: **260 - 280 cm**Lighting - **optional** 

### Pergola V188 LUX

A unique model of bioclimatic pergola, characterized by integrated screen / zip vertical sun visors. The pergola posts have integrated guides. The upper structure hides the screen fabric rolling system, as invisible as the guide rails.

Impressive maximum dimensions reaching up to  $7.0 \times 7.0 \text{ m}$ , flat roof lammels equipped with LED lighting, water drainage and full automation place this product among luxury items that will change the quality of your rest in the garden or on the terrace.