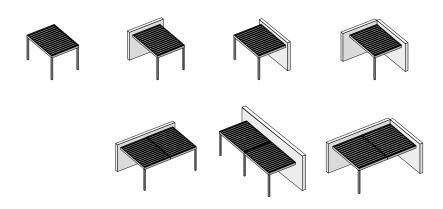

### Pergola V150

Impressive maximum dimensions reaching up to 6.0 x 6.0 m, flat roof lammels equipped with LED lighting, water drainage and full automation place this product among luxury items that will change the quality of your rest in the garden or on the terrace.

Impressive maximum dimensions reaching up to  $7.0 \times 7.0 \text{ m}$ , flat roof lammels equipped with LED lighting, water drainage and full automation place this product among luxury items that will change the quality of your rest in the garden or on the terrace.