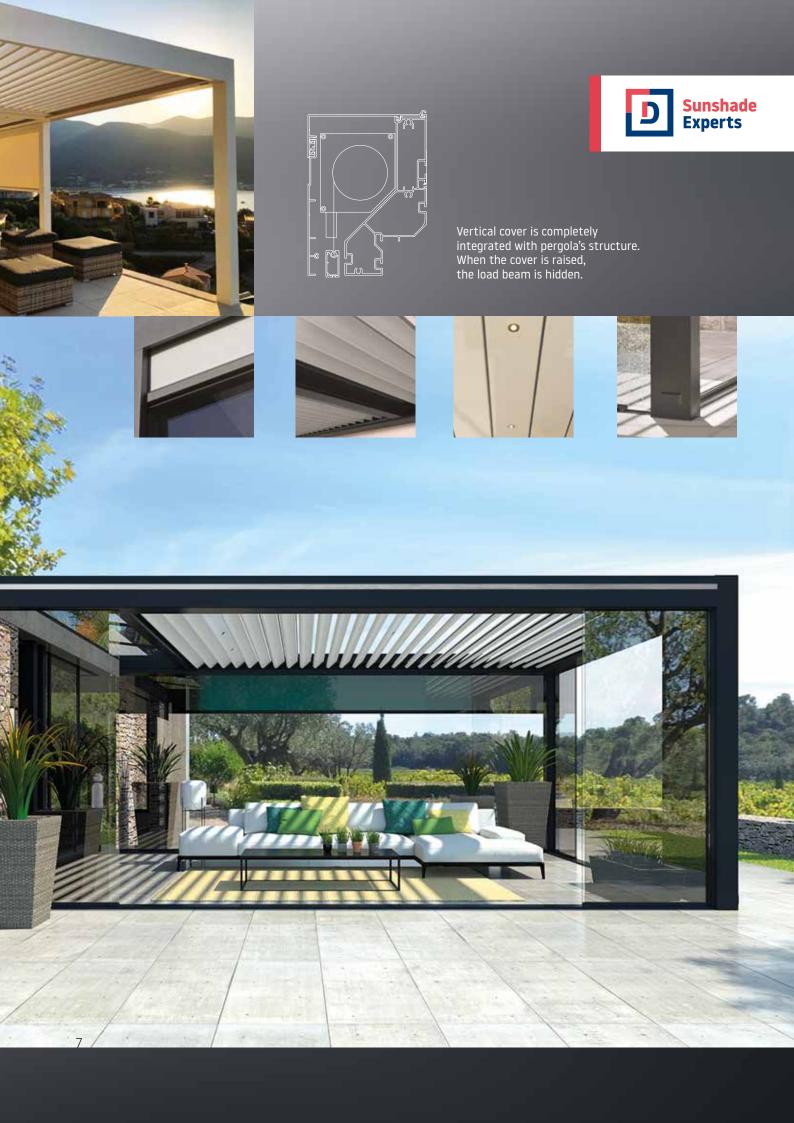

## Water outflow integrated with support

The rain water outflow system is integrated with gutter system. 2 exits for each of modules. Drainage 85I/min