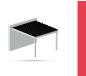

## Pergolas

V150 V188 LUX

黑

Modern sunshade solutions for your comfort

### Pergola V150

Impressive maximum dimensions reaching up to 6.0 x 6.0 m, flat roof lammels equipped with LED lighting, water drainage and full automation place this product among luxury items that will change the quality of your rest in the garden or on the terrace.

Max dimensions: **600 x 600 cm**Max height to the beam: **260 - 280 cm**Lighting - **optional** 