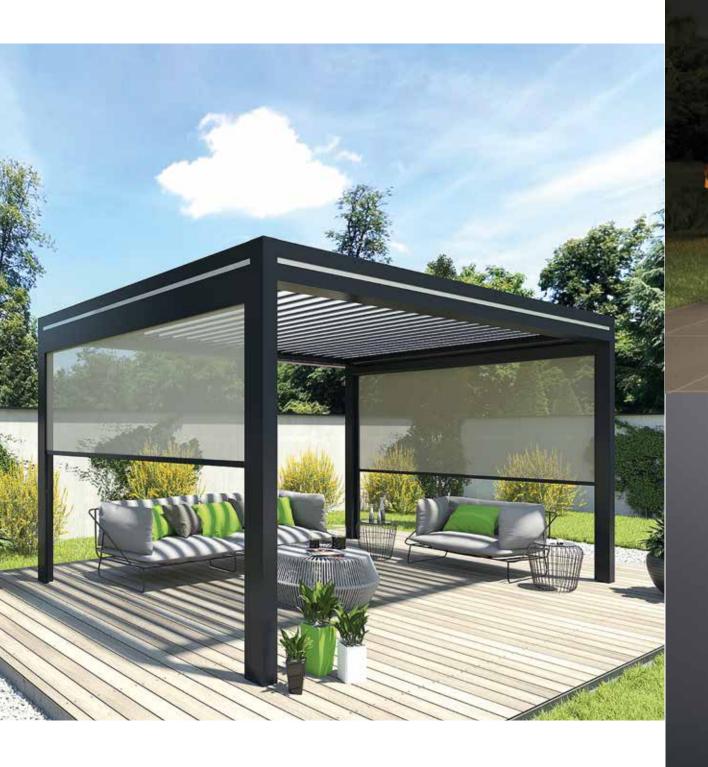

### Pergola V150

Impressive maximum dimensions reaching up to 6.0 x 6.0 m, flat roof lammels equipped with LED lighting, water drainage and full automation place this product among luxury items that will change the quality of your rest in the garden or on the terrace.

Max dimensions: **600 x 600 cm**Max height to the beam: **260 - 280 cm**Lighting - **optional** 

### Pergola V188 LUX

A unique model of bioclimatic pergola, characterized by integrated screen / zip vertical sun visors. The pergola posts have integrated guides. The upper structure hides the screen fabric rolling system, as invisible as the guide rails.

Impressive maximum dimensions reaching up to  $7.0 \times 7.0 \text{ m}$ , flat roof lammels equipped with LED lighting, water drainage and full automation place this product among luxury items that will change the quality of your rest in the garden or on the terrace.

Max dimensions: **700 x 7 00 cm**Max height to the beam: **260 - 300 cm**Lighting - **optional** 

www.sunshade-experts.com

Droma - Sunshade Experts Sp. z o.o. Street: Karola Goduli 4 41-807 Zabrze, Poland