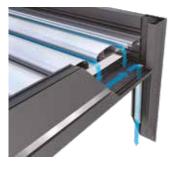

## Water outflow integrated with support

The rain water outflow system is integrated with gutter system. 2 exits for each of modules. Drainage 85I/min