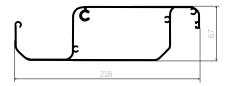

## Water outflow integrated with support

The rain water outflow system is integrated with gutter system. 2 exits for each of modules. Drainage 85I/min