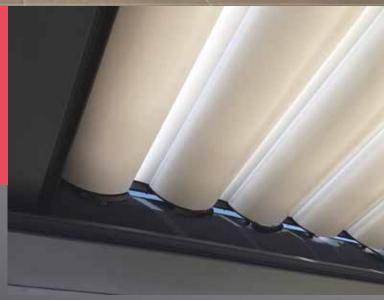

### Pergola V188 LUX

A unique model of bioclimatic pergola, characterized by integrated screen / zip vertical sun visors. The pergola posts have integrated guides. The upper structure hides the screen fabric rolling system, as invisible as the guide rails.