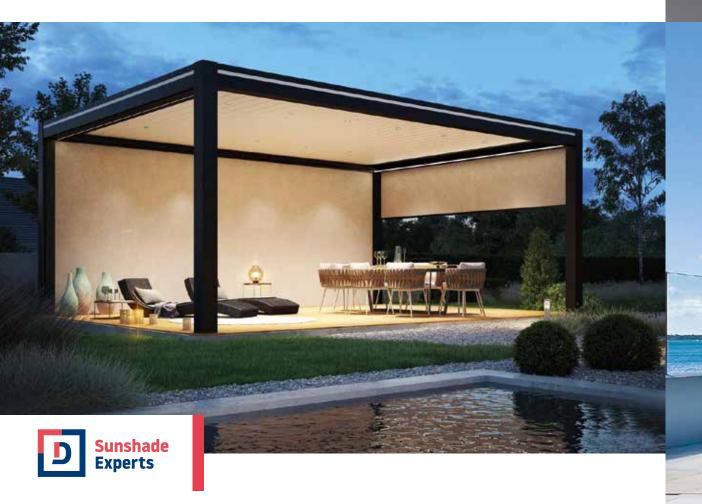

### Pergola V150

Impressive maximum dimensions reaching up to 6.0 x 6.0 m, flat roof lammels equipped with LED lighting, water drainage and full automation place this product among luxury items that will change the quality of your rest in the garden or on the terrace.

Max dimensions: **600 x 600 cm**Max height to the beam: **260 - 280 cm**Lighting - **optional** 

### Pergola V188 LUX

A unique model of bioclimatic pergola, characterized by integrated screen / zip vertical sun visors. The pergola posts have integrated guides. The upper structure hides the screen fabric rolling system, as invisible as the guide rails.

Impressive maximum dimensions reaching up to  $7.0 \times 7.0 \text{ m}$ , flat roof lammels equipped with LED lighting, water drainage and full automation place this product among luxury items that will change the quality of your rest in the garden or on the terrace.

Max dimensions: **700 x 7 00 cm**Max height to the beam: **260 - 300 cm**Lighting - **optional** 

www.sunshade-experts.com

Droma - Sunshade Experts Sp. z o.o. Street: Karola Goduli 4 41-807 Zabrze, Poland