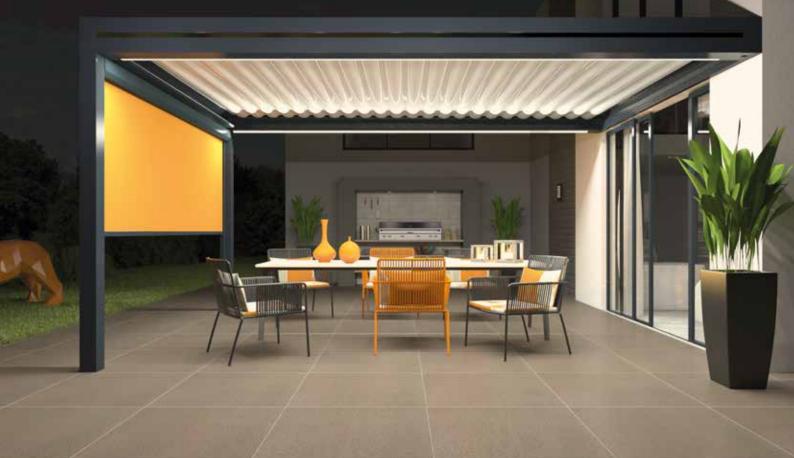

### Pergola V188 LUX

A unique model of bioclimatic pergola, characterized by integrated screen / zip vertical sun visors. The pergola posts have integrated guides. The upper structure hides the screen fabric rolling system, as invisible as the guide rails.