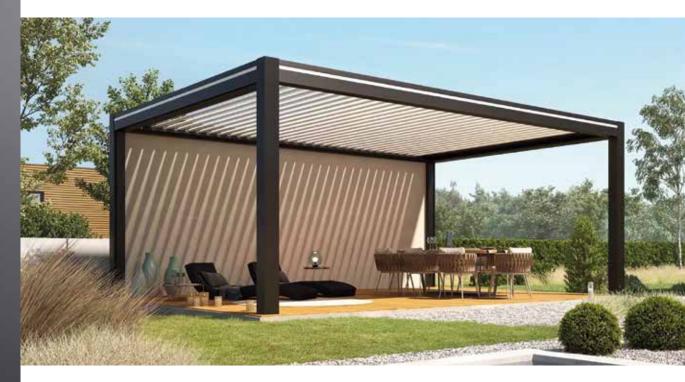

# Enjoy the sun thanks to **PERGOLA**

## bioclimatic

Bioclimatic pergola is the perfect solution for additional space in the comfort of your home garden, as well as aesthetic and luxurious restaurant terraces.

The pergola has become a "must have" for all lovers of spending time outdoors, while at home.

Our models are characterized by excellent quality, solid workmanship, modern lighting and integrated vertical sun visors.

The V125 bioclimatic pergola is a solution suited to almost every terrace.