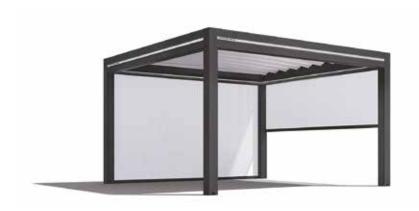

### Pergola V188 LUX

A unique model of bioclimatic pergola, characterized by integrated screen / zip vertical sun visors. The pergola posts have integrated guides. The upper structure hides the screen fabric rolling system, as invisible as the guide rails.