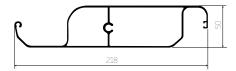

## Water outflow integrated with support

The rain water outflow system is integrated with gutter system. 2 exits for each of modules. Drainage 85I/min