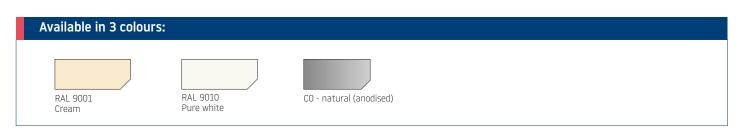

These awnings are made from a durable fabric that is resistant to adverse atmospheric conditions.

Durability is ensured by PVC-coated glass fibres.

Windows protected by such blinds, unlike external blinds, allow natural light to enter the room without the need for additional lighting.