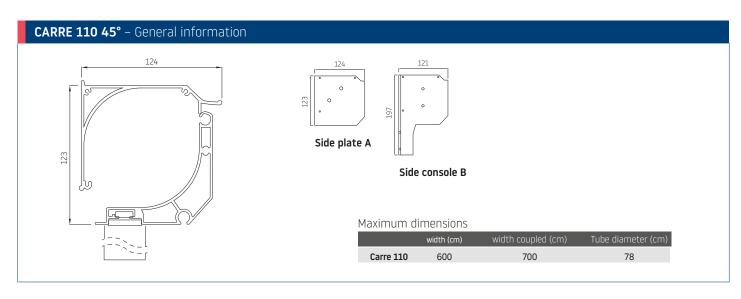

## Carre 95 / 110



that allow easy access to the outer window sill.

They are mounted on the outside of windows to protect the interior of the room from overheating and to control light intensity for a more comfortable stay inside.

These awnings are made from a durable fabric that is resistant to adverse atmospheric conditions.

Durability is ensured by PVC-coated glass fibres.

Windows protected by such blinds, unlike external blinds, allow natural light to enter the room without the need for additional lighting.

They are often used in multi-storey buildings. Carre offers effective solar protection while maintaining good visibility from the window downwards.