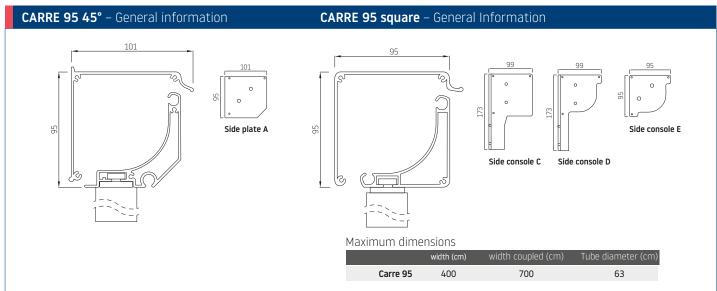

## Carre 95 / 110

that allow easy access to the outer window sill.

They are mounted on the outside of windows to protect the interior of the room from overheating and to control light intensity for a more comfortable stay inside.