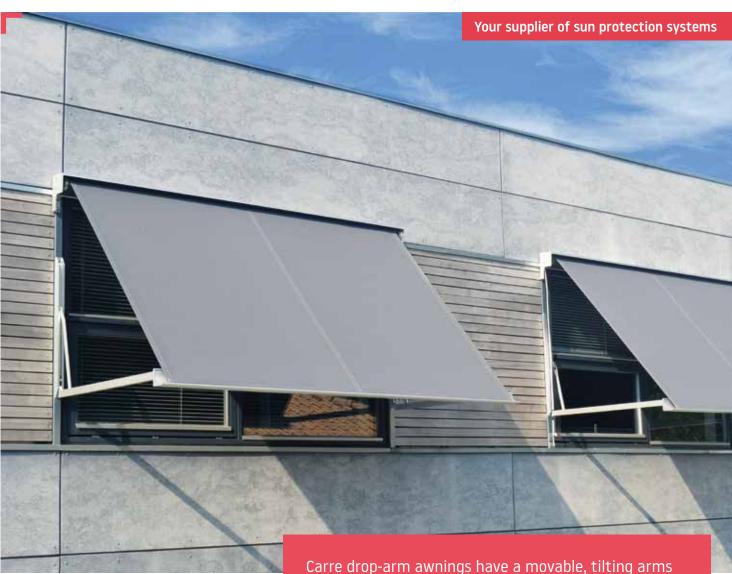

## Carre 95 / 110

that allow easy access to the outer window sill.

They are mounted on the outside of windows to protect the interior of the room from overheating and to control light intensity for a more comfortable stay inside.

These awnings are made from a durable fabric that is resistant to adverse atmospheric conditions.

Durability is ensured by PVC-coated glass fibres.

Windows protected by such blinds, unlike external blinds, allow natural light to enter the room without the need for additional lighting.

They are often used in multi-storey buildings. Carre offers effective solar protection while maintaining good visibility from the window downwards.