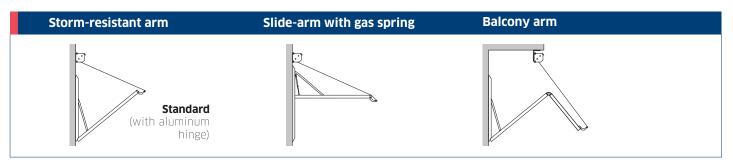

They are often used in multi-storey buildings. Carre offers effective solar protection while maintaining good visibility from the window downwards.